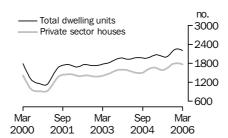

#### **Dwelling units approved**

Total number

#### TOTAL DWELLING UNITS

- The trend estimate for total dwelling approvals fell 0.4% in March 2006, the tenth consecutive monthly fall.
- The seasonally adjusted estimate for total dwelling units approved rose 2.2%, to 12,484, in March 2006.

TOTAL DWELLING UNITS

The trend estimate for total dwelling units approved has fallen for ten consecutive months.

PRIVATE SECTOR HOUSES

The trend estimate for private sector houses approved has risen for the last three months after falls in the previous six.