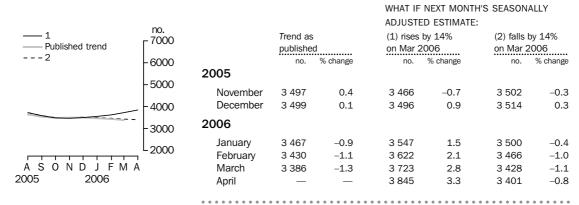

#### PRIVATE SECTOR OTHER DWELLING UNITS

- The trend estimate for private sector other dwellings approved fell 1.3% in March 2006.
- The seasonally adjusted estimate for private sector other dwellings approved rose 13.8%, to 3,766, in March 2006.

PRIVATE SECTOR OTHER DWELLINGS

The trend estimate for private sector other dwellings approved has been in general decline since May 2005.