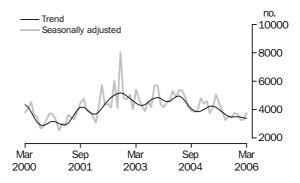

#### PRIVATE SECTOR OTHER DWELLING UNITS

- The trend estimate for private sector other dwellings approved fell 1.3% in March 2006.
- The seasonally adjusted estimate for private sector other dwellings approved rose 13.8%, to 3,766, in March 2006.

PRIVATE SECTOR OTHER DWELLINGS

The trend estimate for private sector other dwellings approved has been in general decline since May 2005.