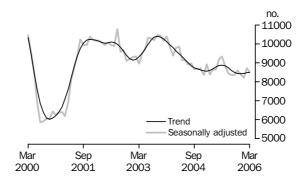

# Private sector houses approved

#### PRIVATE SECTOR HOUSES

- The trend estimate for private sector house approvals rose 0.3% in March 2006.
- The seasonally adjusted estimate for private sector houses approved fell 2.5%, to 8,492, in March 2006.

TOTAL DWELLING UNITS

The trend estimate for total dwelling units approved has fallen for ten consecutive months.

PRIVATE SECTOR HOUSES

The trend estimate for private sector houses approved has risen for the last three months after falls in the previous six.