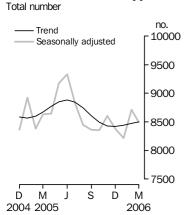

# Private sector houses approved

#### PRIVATE SECTOR HOUSES

- The trend estimate for private sector house approvals rose 0.3% in March 2006.
- The seasonally adjusted estimate for private sector houses approved fell 2.5%, to 8,492, in March 2006.

TOTAL DWELLING UNITS

The trend estimate for total dwelling units approved has fallen for ten consecutive months.

PRIVATE SECTOR HOUSES

The trend estimate for private sector houses approved has risen for the last three months after falls in the previous six.