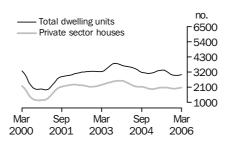

The trend estimate for total dwelling units approved in Queensland is now showing small rises for the last two months. The trend for private sector houses has risen for the last four months.

SOUTH AUSTRALIA

The trend estimate for total dwelling units approved in South Australia is now showing falls over the last five months. The trend for private sector houses has fallen for the last four months.

WESTERN AUSTRALIA