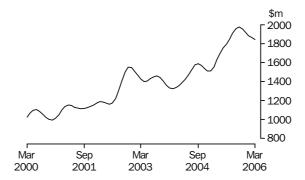

#### VALUE OF BUILDING APPROVED

- The trend estimate for the value of total building approved rose 0.3% in March 2006. The value of new residential building rose 1.3%. The value of alterations and additions rose 0.1%. The value of non-residential building approved fell 1.2%, the fifth consecutive fall after nine months of growth.
- The seasonally adjusted estimate for the value of total building approved rose 5.4%, to \$5,157.0m, in March 2006. The value of new residential building approved rose 6.1%, to \$2,659.3m. The value of alterations and additions fell 14.5%, to \$446.6m.

#### VALUE OF BUILDING APPROVED

NEW RESIDENTIAL BUILDING

The trend estimate for the value of new residential building has risen for the last four months.

ALTERATIONS AND
ADDITIONS TO
RESIDENTIAL BUILDING

The trend estimate for the value of alterations and additions to residential buildings rose 0.1% in March 2006.

NON-RESIDENTIAL BUILDING

The trend estimate for the value of non-residential building fell 1.2% in March 2006, the fifth consecutive monthly fall.