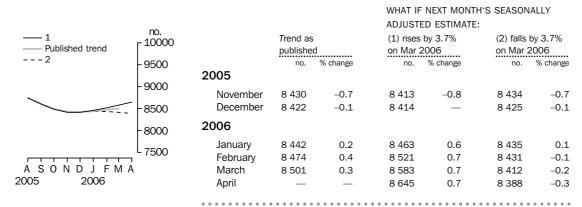

#### PRIVATE SECTOR HOUSES

- The trend estimate for private sector house approvals rose 0.3% in March 2006.
- The seasonally adjusted estimate for private sector houses approved fell 2.5%, to 8,492, in March 2006.

TOTAL DWELLING UNITS

The trend estimate for total dwelling units approved has fallen for ten consecutive months.

PRIVATE SECTOR HOUSES

The trend estimate for private sector houses approved has risen for the last three months after falls in the previous six.

The trend estimate for private sector houses approved rose 0.3% in March 2006. The trend fell in New South Wales (-0.6%), South Australia (-0.5%) and Western Australia (-1.3%) but rose in Victoria (+0.8%) and Queensland (+1.6%).