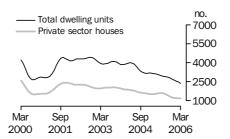

#### **Dwelling units approved**

Total number

#### TOTAL DWELLING UNITS

- The trend estimate for total dwelling approvals fell 0.4% in March 2006, the tenth consecutive monthly fall.
- The seasonally adjusted estimate for total dwelling units approved rose 2.2%, to 12,484, in March 2006.

#### PRIVATE SECTOR HOUSES

- The trend estimate for private sector house approvals rose 0.3% in March 2006.
- The seasonally adjusted estimate for private sector houses approved fell 2.5%, to 8,492, in March 2006.

TOTAL DWELLING UNITS

The trend estimate for total dwelling units approved has fallen for ten consecutive months.

PRIVATE SECTOR HOUSES

The trend estimate for private sector houses approved has risen for the last three months after falls in the previous six.