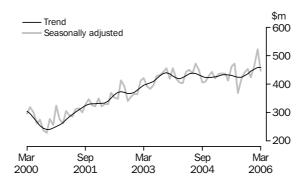

#### VALUE OF BUILDING APPROVED

- The trend estimate for the value of total building approved rose 0.3% in March 2006. The value of new residential building rose 1.3%. The value of alterations and additions rose 0.1%. The value of non-residential building approved fell 1.2%, the fifth consecutive fall after nine months of growth.
- The seasonally adjusted estimate for the value of total building approved rose 5.4%, to \$5,157.0m, in March 2006. The value of new residential building approved rose 6.1%, to \$2,659.3m. The value of alterations and additions fell 14.5%, to \$446.6m.

The trend estimate for the value of alterations and additions to residential buildings rose 0.1% in March 2006.

NON-RESIDENTIAL BUILDING

The trend estimate for the value of non-residential building fell 1.2% in March 2006, the fifth consecutive monthly fall.