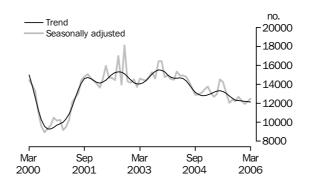

#### **Dwelling units approved**

Total number

#### TOTAL DWELLING UNITS

- The trend estimate for total dwelling approvals fell 0.4% in March 2006, the tenth consecutive monthly fall.
- The seasonally adjusted estimate for total dwelling units approved rose 2.2%, to 12,484, in March 2006.

TOTAL DWELLING UNITS

The trend estimate for total dwelling units approved has fallen for ten consecutive months.

PRIVATE SECTOR HOUSES

The trend estimate for private sector houses approved has risen for the last three months after falls in the previous six.