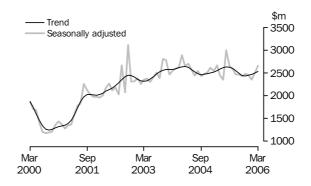

#### VALUE OF BUILDING APPROVED

- The trend estimate for the value of total building approved rose 0.3% in March 2006. The value of new residential building rose 1.3%. The value of alterations and additions rose 0.1%. The value of non-residential building approved fell 1.2%, the fifth consecutive fall after nine months of growth.
- The seasonally adjusted estimate for the value of total building approved rose 5.4%, to \$5,157.0m, in March 2006. The value of new residential building approved rose 6.1%, to \$2,659.3m. The value of alterations and additions fell 14.5%, to \$446.6m.

#### VALUE OF BUILDING APPROVED

NEW RESIDENTIAL BUILDING

The trend estimate for the value of new residential building has risen for the last four months.

ALTERATIONS AND
ADDITIONS TO
RESIDENTIAL BUILDING