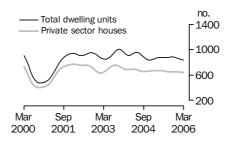

The trend estimate for total dwelling units approved in Western Australia is now showing falls for the last two months. The trend for private sector houses is now showing falls for the last three months.