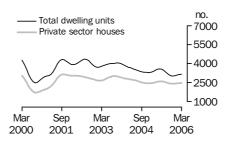

# Private sector houses approved

#### STATE TRENDS

NEW SOUTH WALES

The trend estimate for total dwelling units approved in New South Wales has been in decline for the past fourteen months. The trend for private sector houses has fallen for the past nine months.

VICTORIA

The trend estimate for total dwelling units approved in Victoria is showing rises for the last four months. The trend for private sector houses shows small rises for the last four months.

QUEENSLAND