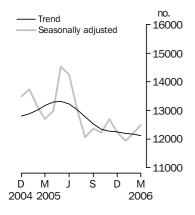

#### **Dwelling units approved**

Total number

#### TOTAL DWELLING UNITS

- The trend estimate for total dwelling approvals fell 0.4% in March 2006, the tenth consecutive monthly fall.
- The seasonally adjusted estimate for total dwelling units approved rose 2.2%, to 12,484, in March 2006.

TOTAL DWELLING UNITS

The trend estimate for total dwelling units approved has fallen for ten consecutive months.

PRIVATE SECTOR HOUSES

The trend estimate for private sector houses approved has risen for the last three months after falls in the previous six.